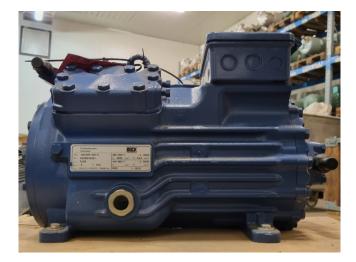

### Bock HGX34P/255-2

#### Used Bock HGX34P/255-2

New Bock HGX34P/255-2 semihermetic compressor on Freon with a sight glass. The compressor has a displacement of 44,3 m<sup>3</sup>/h at 50 Hz. \*Why choose for HOSBV? Were not only the largest used refrigeration specialist in Europe, but also, we deliver all equipment solely if it has passed our extensive test. Warranty and industrial cleaning are included in your purchase. \*If requested we are happy to arrange your shipment.