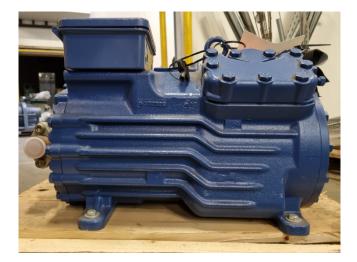

### Bock HGX34P/255-2

#### Used Bock HGX34P/255-2

New Bock HGX34P/255-2 semihermetic compressor on Freon with a sight glass. The compressor has a displacement of 44,3 m<sup>3</sup>/h at 50 Hz. \*Why choose for HOSBV? Were not only the largest used refrigeration specialist in Europe, but also, we deliver all equipment solely if it has passed our extensive test. Warranty and industrial cleaning are included in your purchase. \*If requested we are happy to arrange your shipment.