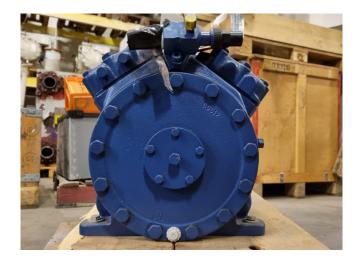

### Bock HGX34P/255-2

#### Used Bock HGX34P/255-2

New Bock HGX34P/255-2 semihermetic compressor on Freon with a sight glass. The compressor has a displacement of 44,3 m<sup>3</sup>/h at 50 Hz. \*Why choose for HOSBV? Were not only the largest used refrigeration specialist in Europe, but also, we deliver all equipment solely if it has passed our extensive test. Warranty and industrial cleaning are included in your purchase. \*If requested we are happy to arrange your shipment.