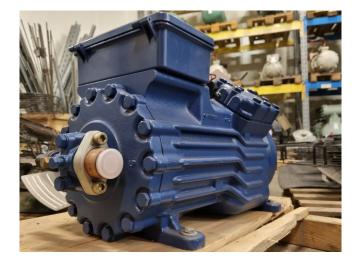

### Bock HGX34P/255-2

#### Used Bock HGX34P/255-2

New Bock HGX34P/255-2 semihermetic compressor on Freon with a sight glass. The compressor has a displacement of 44,3 m<sup>3</sup>/h at 50 Hz. \*Why choose for HOSBV? Were not only the largest used refrigeration specialist in Europe, but also, we deliver all equipment solely if it has passed our extensive test. Warranty and industrial cleaning are included in your purchase. \*If requested we are happy to arrange your shipment.