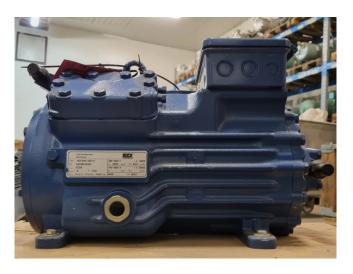

### Bock HGX34P/255-2

#### Used Bock HGX34P/255-2

New Bock HGX34P/255-2 semihermetic compressor on Freon with a sight glass. The compressor has a displacement of 44,3 m<sup>3</sup>/h at 50 Hz. \*Why choose for HOSBV? Were not only the largest used refrigeration specialist in Europe, but also, we deliver all equipment solely if it has passed our extensive test. Warranty and industrial cleaning are included in your purchase. \*If requested we are happy to arrange your shipment.