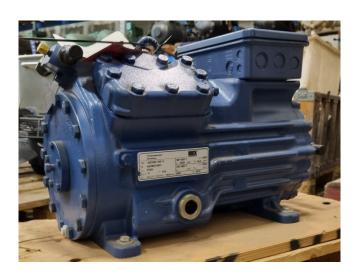

### Bock HGX34P/255-2

#### Used Bock HGX34P/255-2

New Bock HGX34P/255-2 semihermetic compressor on Freon with a sight glass. The compressor has a displacement of 44,3 m<sup>3</sup>/h at 50 Hz. \*Why choose for HOSBV? Were not only the largest used refrigeration specialist in Europe, but also, we deliver all equipment solely if it has passed our extensive test. Warranty and industrial cleaning are included in your purchase. \*If requested we are happy to arrange your shipment.