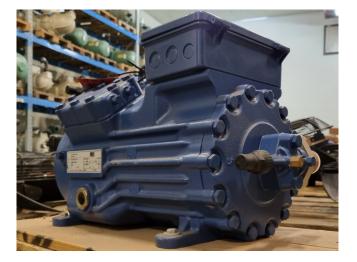

### Bock HGX34P/255-2

#### Used Bock HGX34P/255-2

New Bock HGX34P/255-2 semihermetic compressor on Freon with a sight glass. The compressor has a displacement of 44,3 m<sup>3</sup>/h at 50 Hz. \*Why choose for HOSBV? Were not only the largest used refrigeration specialist in Europe, but also, we deliver all equipment solely if it has passed our extensive test. Warranty and industrial cleaning are included in your purchase. \*If requested we are happy to arrange your shipment.